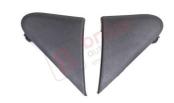

# **BS**P1133

Side View Mirror Triangle Fender Corner Trim Cover Set for Renault Megane MK3 Fluence 638750012R

B bross

BSP1133-1

LEFT Side View Mirror Triangle Fender Corner Trim Cover for Renault Megane MK3 Fluence 638750012R

RIGHT Side View Mirror Triangle Fender Corner Trim Cover for Renault Megane MK3 Fluence 638740012R

**BSP1134** 

Side View Mirror Triangle Fender Corner Trim Cover Set for Renault Dacia Dokker Lodgy 638756739R 638743083R