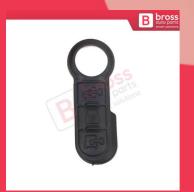

# BDP1208

2-Button Remote Control Flip Key Rubber Button Pad Buttons for Citroen Relay Fiat Ducato Peugeot Boxer 71776160