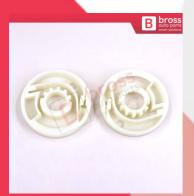

43083R



**BSP1135** 

Ignition Starter Lock Inner Cylinder Repair Part for Toyota Tundra Sequoia MK1 Prado 80 69057-34030



BSP1136

Ignition Switch Lock Barrel Tumbler Rod LONG Body for Fiat Doblo Palio Albea Marea



# **BSP1137**

Ignition Switch Lock Barrel Tumbler Rod SHORT Body for Fiat Doblo Palio Albea Marea



# BDP1205

Left Electric Sliding Door Drive System Guide Rail Set 6397330035 for Mercedes Vito Viano W639 W447



#### BDP1100-2

Right Electric Sliding Door Drive System Guide Rail Gear Set 6398200442 for Mercedes Vito Viano W639 W447



#### BDP1206

Left Electric Sliding Door Drive System Guide Rail Set 6397330035 for Mercedes Vito London Taxi



#### BDP1205-1

Left Electric Sliding Door Drive System Guide Rail Gear Set 6397330035 for Mercedes Vito Viano W639 W447





# **BDP227-1**

Left Side Electrical Sliding Door Guide Rail Wheel Repair Kit 7E1843871 for VW T5 Caravelle Multivan



# **BDP228-1**

Right Side Electrical Sliding Door Guide Rail Wheel Repair Kit 7E1843872 for VW T5 T6 Caravelle Multivan



#### **BDP1207**

3-Button Remote Control Flip Key Rubber Button Pad Buttons for Fiat Ducato Doblo Punto 500 Bravo Fiorino 71749374



# BDP1208

2-Button Remote Control Flip Key Rubber Button Pad Buttons for Citroen Relay Fiat Ducato Peugeot Boxer 71776160



# **BDP1209**

3-Button Remote Control Flip Key Rubber Button Pad Buttons for Citroen Relay Fiat Ducato Peugeot Boxer 71752589



B bros





B bross



#### BSR650

Panoramic Glass Roof Sunroof Rail Bracket Repair Kit 604836865 for Mercedes CLA GLA W205 W169 W176 W222

#### BSR651

Sunroof S