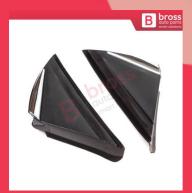

BSP1131-1

LEFT Side View Mirror Triangle Fender Corner Trim Cover for Renault Megane MK4 2016-On 638752672R

BSP1131-2

RIGHT Side View Mirror Triangle Fender Corner Trim Cover for Renault Megane MK4 2016-On 638744983R