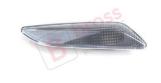

**BSP1130** 

Side Flasher Indicator Repeater Lamp Signal Set White for Fiat Egea Tipo 356 Alfa 147 156 Lancia Delta Ypsilon 3 60686516 60686517

BSP1130-1

Side Flasher Indicator Repeater Lamp Signal LEFT White for Fiat Egea Tipo 356 Alfa 147 156 Lancia Delta Ypsilon 3 60686517

Side View Mirror Triangle

Fender Corner Trim Cover

2016-On 638752672R

Set for Renault Megane MK4

B bros

Side Flasher Indicator Repeater Lamp Signal RIGHT White for Fiat Egea Tipo 356 Alfa 147 156 Lancia Delta Ypsilon 3 60686516