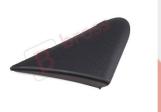

Side View Mirror Triangle

Fender Corner Trim Cover

2016-On 638752672R

Set for Renault Megane MK4

B bros

Side Flasher Indicator Repeater Lamp Signal RIGHT White for Fiat Egea Tipo 356 Alfa 147 156 Lancia Delta Ypsilon 3 60686516