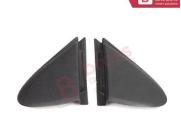

BSP1134-1

LEFT Side View Mirror Triangle Fender Corner Trim Cover for Renault Dacia Dokker Lodgy 638756739R

B bross

B bross

B bross

RIGHT Side View Mirror Triangle Fender Corner Trim Cover for Renault Dacia Dokker Lodgy 638743083R