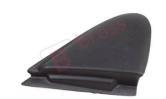

# **BS**P1133

Side View Mirror Triangle Fender Corner Trim Cover Set for Renault Megane MK3 Fluence 638750012R

B bross

BSP1133-1

LEFT Side View Mirror Triangle Fender Corner Trim Cover for Renault Megane MK3 Fluence 638750012R

RIGHT Side View Mirror Triangle Fender Corner Trim Cover for Renault Megane MK3 Fluence 638740012R

**BSP1134** 

Side View Mirror Triangle Fender Corner Trim Cover Set for Renault Dacia Dokker Lodgy 638756739R 638743083R