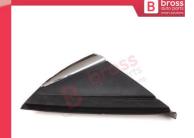

# **BS**P1133

Side View Mirror Triangle Fender Corner Trim Cover Set for Renault Megane MK3 Fluence 638750012R

B bross

BSP1133-1

LEFT Side View Mirror Triangle Fender Corner Trim Cover for Renault Megane MK3 Fluence 638750012R

RIGHT Side View Mirror Triangle Fender Corner Trim Cover for Renault Megane MK3 Fluence 638740012R

**BSP1134** 

Side View Mirror Triangle Fender Corner Trim Cover Set for Renault Dacia Dokker Lodgy 638756739R 638743083R