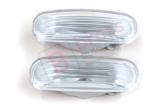

#### **BSP1129**

Side Flasher Indicator Repeater Lamp Signal White for Fiat Peugeot Citroen Abarth Musa 51942933

**BSP1131** 

638744983R

Side Flasher Indicator Repeater Lamp Signal Set White for Fiat Peugeot Citroen Abarth Musa 51942933