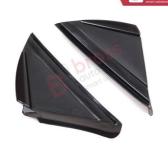

# **BS**P1133

Side View Mirror Triangle Fender Corner Trim Cover Set for Renault Megane MK3 Fluence 638750012R

B bross

BSP1133-1

LEFT Side View Mirror Triangle Fender Corner Trim Cover for Renault Megane MK3 Fluence 638750012R

RIGHT Side View Mirror Triangle Fender Corner Trim Cover for Renault Megane MK3 Fluence 638740012R

**BSP1134** 

Side View Mirror Triangle Fender Corner Trim Cover Set for Renault Dacia Dokker Lodgy 638756739R 638743083R