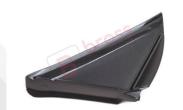

RIGHT Side View Mirror Triangle Fender Corner Trim Cover for Renault Megane MK3 Fluence 638740012R

**BSP1134** 

Side View Mirror Triangle Fender Corner Trim Cover Set for Renault Dacia Dokker Lodgy 638756739R 638743083R

BSP1134-1

LEFT Side View Mirror Triangle Fender Corner Trim Cover for Renault Dacia Dokker Lodgy 638756739R

B bross

B bross

B bross

RIGHT Side View Mirror Triangle Fender Corner Trim Cover for Renault Dacia Dokker Lodgy 638743083R