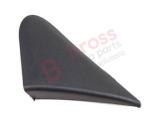

BSP1134-1

LEFT Side View Mirror Triangle Fender Corner Trim Cover for Renault Dacia Dokker Lodgy 638756739R

B bross

B bross

B bross

RIGHT Side View Mirror Triangle Fender Corner Trim Cover for Renault Dacia Dokker Lodgy 638743083R