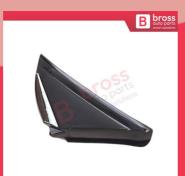

Peugeot Citroen Abarth Musa 51942933

**BSP1130** 

Side Flasher Indicator Repeater Lamp Signal Set White for Fiat Egea Tipo 356 Alfa 147 156 Lancia Delta Ypsilon 3 60686516 60686517

BSP1130-1

Side Flasher Indicator Repeater Lamp Signal LEFT White for Fiat Egea Tipo 356 Alfa 147 156 Lancia Delta Ypsilon 3 60686517





Side View Mirror Triangle

Fender Corner Trim Cover

2016-On 638752672R

Set for Renault Megane MK4

B bros



Side Flasher Indicator Repeater Lamp Signal RIGHT White for Fiat Egea Tipo 356 Alfa 147 156 Lancia Delta Ypsilon 3 60686516



BSP1131-1

LEFT Side View Mirror Triangle Fender Corner Trim Cover for Renault Megane MK4 2016-On 638752672R



BSP1131-2

RIGHT Side View Mirror Triangle Fender Corner Trim Cover for Renault Megane MK4 2016-On 638744983R



**BSP1132** 



# BSP1132-1



# BSP1132-2



# **BS**P1133

Side View Mirror Triangle Fender Corner Trim Cover Set for Renault Megane MK3 Fluence 638750012R









B bross

BSP1133-1

LEFT Side View Mirror Triangle Fender Corner Trim Cover for Renault Megane MK3 Fluence 638750012R



RIGHT Side View Mirror Triangle Fender Corner Trim Cover for Renault Megane MK3 Fluence 638740012R

**BSP1134** 

Side View Mirror Triangle Fender Corner Trim Cover Set for Renault Dacia Dokker Lodgy 638756739R 638743083R

BSP1134-1

LEFT Side View Mirror Triangle Fender Corner Trim Cover for Renault Dacia Dokker Lodgy 638756739R





B bross



B bross





B bross





RIGHT Side View Mirror Triangle Fender Corner Trim Cover for Renault Dacia Dokker Lodgy 638743083R



**BSP1135** 

Ignition Starter Lock Inner Cylinder