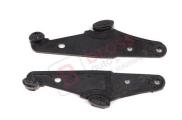

Side View Mirror Triangle

Fender Corner Trim Cover

2016-On 638752672R

Set for Renault Megane MK4

B bros

Side Flasher Indicator Repeater Lamp Signal RIGHT White for Fiat Egea Tipo 356 Alfa 147 156 Lancia Delta Ypsilon 3 60686516

BSP1131-1

LEFT Side View Mirror Triangle Fender Corner Trim Cover for Renault Megane MK4 2016-On 638752672R

BSP1131-2

RIGHT Side View Mirror Triangle Fender Corner Trim Cover for Renault Megane MK4 2016-On 638744983R