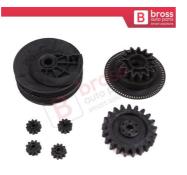

# BDP1205

Left Electric Sliding Door Drive System Guide Rail Set 6397330035 for Mercedes Vito Viano W639 W447

#### BDP1100-2

Right Electric Sliding Door Drive System Guide Rail Gear Set 6398200442 for Mercedes Vito Viano W639 W447

#### BDP1206

Left Electric Sliding Door Drive System Guide Rail Set 6397330035 for Mercedes Vito London Taxi

#### BDP1205-1

Left Electric Sliding Door Drive System Guide Rail Gear Set 6397330035 for Mercedes Vito Viano W639 W447