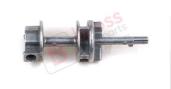

#### BDP1100-2

Right Electric Sliding Door Drive System Guide Rail Gear Set 6398200442 for Mercedes Vito Viano W639 W447