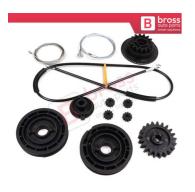

# BDP1205

Left Electric Sliding Door Drive System Guide Rail Set 6397330035 for Mercedes Vito Viano W639 W447

#### BDP1100-2

Right Electric Sliding Door Drive System Guide Rail Gear Set 6398200442 for Mercedes Vito Viano W639 W447

#### BDP1206

Left Electric Sliding Door Drive System Guide Rail Set 6397330035 for Mercedes Vito London Taxi

#### BDP1205-1

Left Electric Sliding Door Drive System Guide Rail Gear Set 6397330035 for Mercedes Vito Viano W639 W447