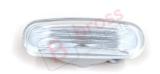

#### **BSP1129**

Side Flasher Indicator Repeater Lamp Signal White for Fiat Peugeot Citroen Abarth Musa 51942933

**BSP1131** 

638744983R

Side Flasher Indicator Repeater Lamp Signal Set White for Fiat Peugeot Citroen Abarth Musa 51942933