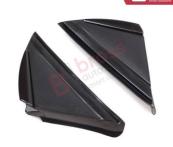

Side View Mirror Triangle

Fender Corner Trim Cover

2016-On 638752672R

Set for Renault Megane MK4

B bros

Side Flasher Indicator Repeater Lamp Signal RIGHT White for Fiat Egea Tipo 356 Alfa 147 156 Lancia Delta Ypsilon 3 60686516

BSP1131-1

LEFT Side View Mirror Triangle Fender Corner Trim Cover for Renault Megane MK4 2016-On 638752672R

BSP1131-2

RIGHT Side View Mirror Triangle Fender Corner Trim Cover for Renault Megane MK4 2016-On 638744983R