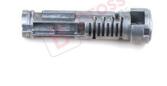

# **BSP1137**

Ignition Switch Lock Barrel Tumbler Rod SHORT Body for Fiat Doblo Palio Albea Marea