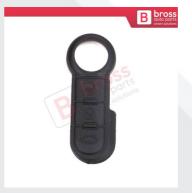

#### **BDP1207**

3-Button Remote Control Flip Key Rubber Button Pad Buttons for Fiat Ducato Doblo Punto 500 Bravo Fiorino 71749374

# BDP1208

2-Button Remote Control Flip Key Rubber Button Pad Buttons for Citroen Relay Fiat Ducato Peugeot Boxer 71776160

# **BDP1209**

3-Button Remote Control Flip Key Rubber Button Pad Buttons for Citroen Relay Fiat Ducato Peugeot Boxer 71752589

B bros

B bross