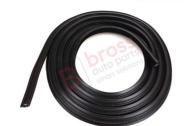

#### BSR651

Sunroof Seal For Land Rover Freelander MK1 L314 1998-2006 EEQ100340