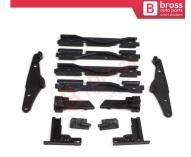

# BDP1205

Left Electric Sliding Door Drive System Guide Rail Set 6397330035 for Mercedes Vito Viano W639 W447

#### BDP1100-2

Right Electric Sliding Door Drive System Guide Rail Gear Set 6398200442 for Mercedes Vito Viano W639 W447

#### BDP1206

Left Electric Sliding Door Drive System Guide Rail Set 6397330035 for Mercedes Vito London Taxi

#### BDP1205-1

Left Electric Sliding Door Drive System Guide Rail Gear Set 6397330035 for Mercedes Vito Viano W639 W447