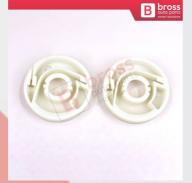

# **BS**P1133

Side View Mirror Triangle Fender Corner Trim Cover Set for Renault Megane MK3 Fluence 638750012R

B bross

BSP1133-1

LEFT Side View Mirror Triangle Fender Corner Trim Cover for Renault Megane MK3 Fluence 638750012R

RIGHT Side View Mirror Triangle Fender Corner Trim Cover for Renault Megane MK3 Fluence 638740012R

**BSP1134** 

Side View Mirror Triangle Fender Corner Trim Cover Set for Renault Dacia Dokker Lodgy 638756739R 638743083R