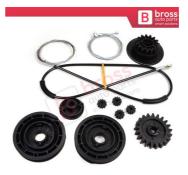

# BDP1205

Left Electric Sliding Door Drive System Guide Rail Set 6397330035 for Mercedes Vito Viano W639 W447

#### BDP1100-2

Right Electric Sliding Door Drive System Guide Rail Gear Set 6398200442 for Mercedes Vito Viano W639 W447

#### BDP1206

Left Electric Sliding Door Drive System Guide Rail Set 6397330035 for Mercedes Vito London Taxi

#### BDP1205-1

Left Electric Sliding Door Drive System Guide Rail Gear Set 6397330035 for Mercedes Vito Viano W639 W447