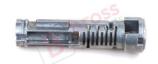

**BSP1135** 

Ignition Starter Lock Inner Cylinder Repair Part for Toyota Tundra Sequoia MK1 Prado 80 69057-34030

BSP1136

Ignition Switch Lock Barrel Tumbler Rod LONG Body for Fiat Doblo Palio Albea Marea