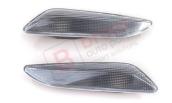

**BSP1130** 

Side Flasher Indicator Repeater Lamp Signal Set White for Fiat Egea Tipo 356 Alfa 147 156 Lancia Delta Ypsilon 3 60686516 60686517

BSP1130-1

Side Flasher Indicator Repeater Lamp Signal LEFT White for Fiat Egea Tipo 356 Alfa 147 156 Lancia Delta Ypsilon 3 60686517