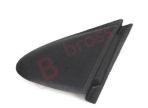

BSP1131-1

LEFT Side View Mirror Triangle Fender Corner Trim Cover for Renault Megane MK4 2016-On 638752672R

BSP1131-2

RIGHT Side View Mirror Triangle Fender Corner Trim Cover for Renault Megane MK4 2016-On 638744983R