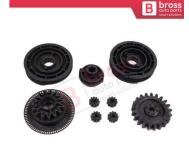

# BDP1205

Left Electric Sliding Door Drive System Guide Rail Set 6397330035 for Mercedes Vito Viano W639 W447

#### BDP1100-2

Right Electric Sliding Door Drive System Guide Rail Gear Set 6398200442 for Mercedes Vito Viano W639 W447

#### BDP1206

Left Electric Sliding Door Drive System Guide Rail Set 6397330035 for Mercedes Vito London Taxi

#### BDP1205-1

Left Electric Sliding Door Drive System Guide Rail Gear Set 6397330035 for Mercedes Vito Viano W639 W447

# **BDP227-1**

Left Side Electrical Sliding Door Guide Rail Wheel Repair Kit 7E1843871 for VW T5 Caravelle Multivan

# **BDP228-1**

Right Side Electrical Sliding Door Guide Rail Wheel Repair Kit 7E1843872 for VW T5 T6 Caravelle Multivan