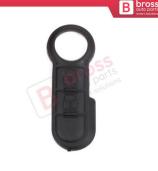

#### **BDP1207**

3-Button Remote Control Flip Key Rubber Button Pad Buttons for Fiat Ducato Doblo Punto 500 Bravo Fiorino 71749374